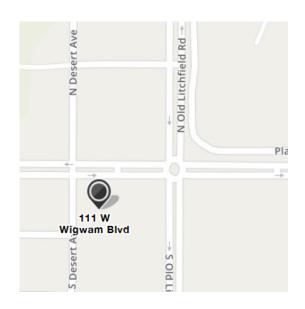

### DRIVING DIRECTIONS TO LITCHFIELD ENDODONTICS

#### From I-10 Westbound

- Exit Litchfield Rd, turn right
- Turn Right onto Wigwam Blvd
- Turn right onto Desert Ave and the parking lot is immediately left
- Street Parking is also available on Wigwam Blvd

#### From I-10 Eastbound

- Exit Litchfield Rd, turn left
- Turn Right onto Wigwam Blvd
- Turn right onto Desert Ave and the parking lot is immediately left
- Street Parking is also available on Wigwam Blvd

- From Highway 303 Southbound

   Exit Indian School Rd, turn left, heading east for approximately 3.6 miles
- Turn left onto Wigwam Blvd
- Turn right onto Desert Ave and the parking lot is immediately left
- Street Parking is also available on Wigwam Blvd